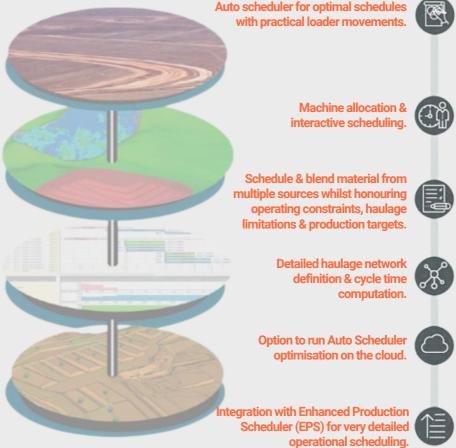

## STUDIO OP

Studio OP is a complete design and scheduling package for the medium to short term planning of open pit mines. With its visualisation and interactive environment, Studio OP makes designing pits and waste dumps, preparing reserves and producing schedules an absolute breeze. The system includes optimisation routines to achieve desired financial outcomes or meet product blend specifications with minimal manual intervention.